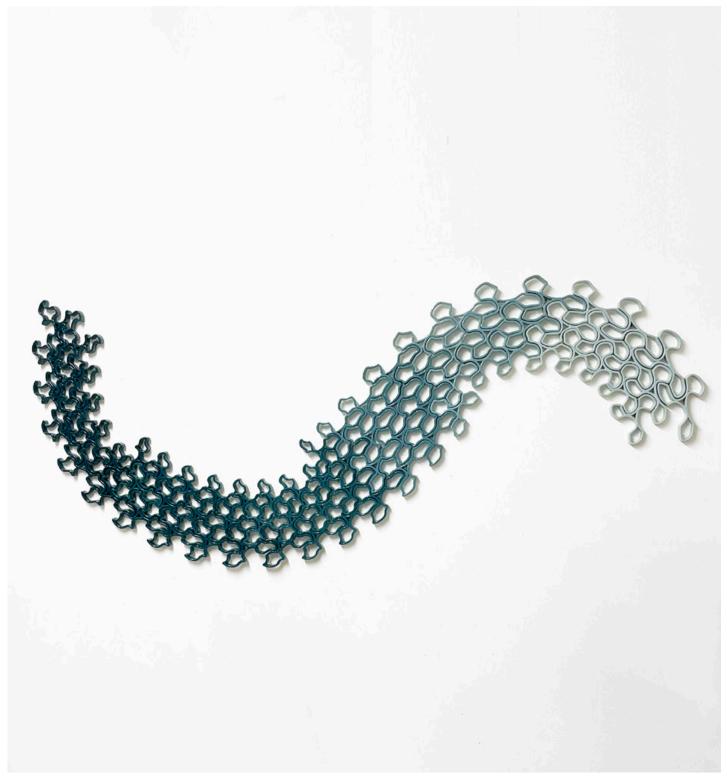

## Artist: **Brian Peters** Date Created: **2023** Dimensions: **90" L x 36" H x 1" D** Materials: **3D printed ceramics, glazed**

Retail Price: \$11,000 Artist Commission: \$5,500 This tactile, wall-mounted sculpture is composed of glazed ceramic tiles that morph from a rounded form into a more complex module.

**The Metamorphosis Series** speaks to transitions, which are expressed through changes in shape from one end of the piece to the other. The artwork begins with the installation of a single unit on the wall. The piece then begins to grow with the addition of units that link to the one installed, ultimately resulting in a large work that relies on individual units to maintain the position of the collective.

Available for custom commissioning. Please contact for pricing and options.

https://www.brian-peters.com/artworks#/wave

Nautilus Edition: 1 of 1

Artist: **Brian Peters** Date Created: **2023** Dimensions: **54" L x 36" H x 1" D** Materials: **3D printed ceramics, glazed** 