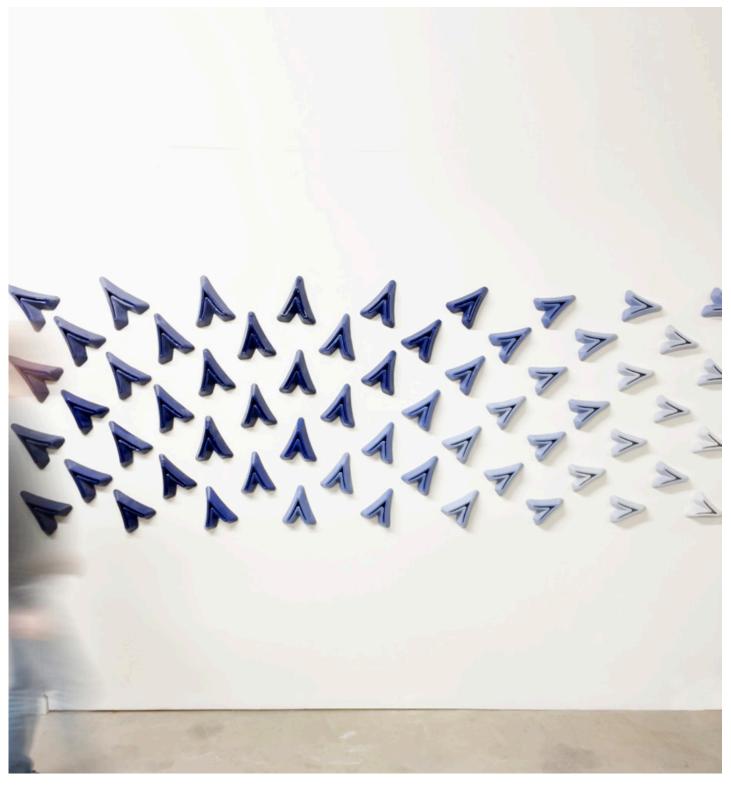

Retail Price: \$13,000 Artist Commission: \$6,500 Vector Field explores variations in scale, pattern, color and placement for large wall mounted applications.

Available for custom commissioning. Please contact for pricing and options.

https://www.brian-peters.com/artworks#/bloom1

**Bloom Field** *Edition: 1 of 1* 

Artist: **Brian Peters** Date Created: **2023** Dimensions: **96" L x 96" H x 2" D** Materials: **3D printed ceramics, glazed** 