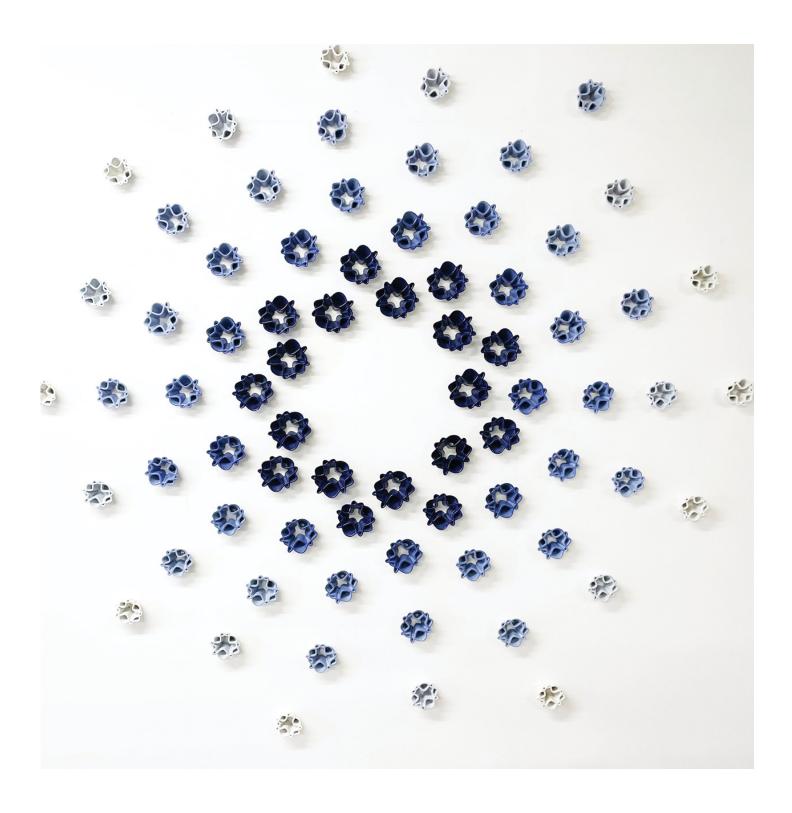

Retail Price: \$13,000 Artist Commission: \$6,500 Bloom Radial explores variations in scale, pattern, color and placement for large wall mounted applications.

Available for custom commissioning. Please contact for pricing and options.

https://www.brian-peters.com/new-artworks#/bloom-2

Metamorphosis Amber Edition: 1 of 1

Artist: **Brian Peters** Date Created: **2023** Dimensions: **8'-0" L x 42" H x 2" D** Materials: **3D printed ceramics, glazed** 