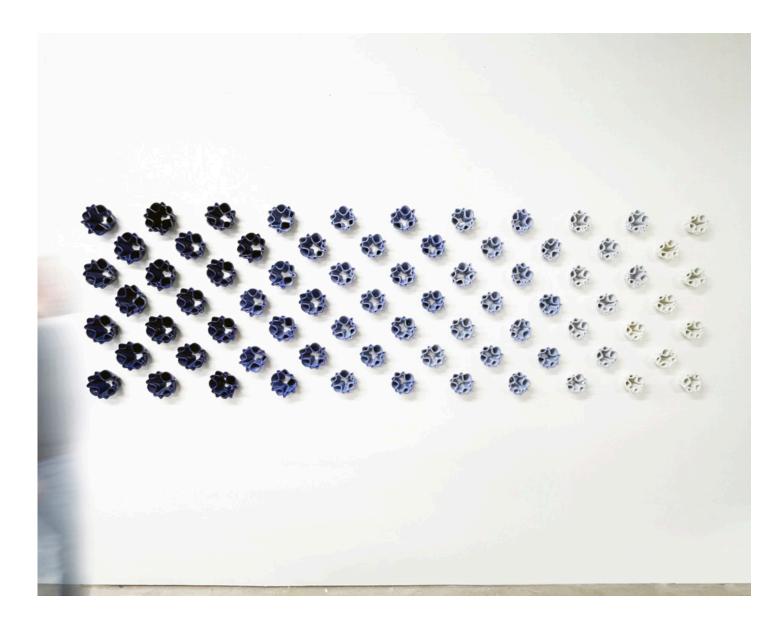

Retail Price: \$13,000 Artist Commission: \$6,500 Bloom Radial explores variations in scale, pattern, color and placement for large wall mounted applications.

Available for custom commissioning. Please contact for pricing and options.

https://www.brian-peters.com/new-artworks#/bloom-2

Metamorphosis Amber Edition: 1 of 1

Artist: **Brian Peters** Date Created: **2023** Dimensions: **8'-0" L x 42" H x 2" D** Materials: **3D printed ceramics, glazed** 