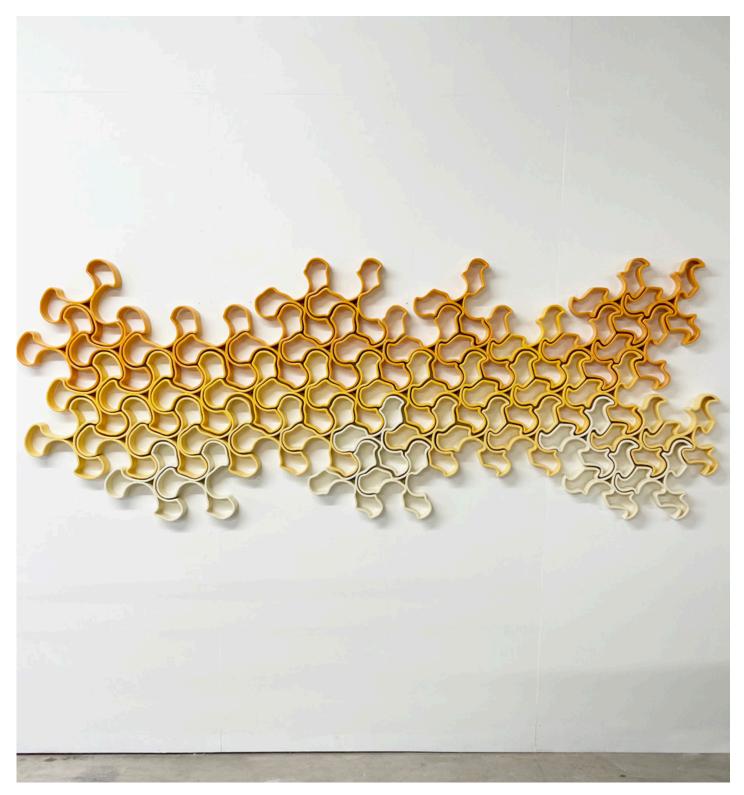

Retail Price: \$10,000 Artist Commission: \$5,000 This tactile, wall-mounted sculpture is composed of glazed ceramic tiles that morph from a rounded form into a more complex module.

**The Metamorphosis Series** speaks to transitions, which are expressed through changes in shape from one end of the piece to the other. The artwork begins with the installation of a single unit on the wall. The piece then begins to grow with the addition of units that link to the one installed, ultimately resulting in a large work that relies on individual units to maintain the position of the collective.

Available for custom commissioning - see the process here:

https://www.brian-peters.com/artworks#/metamorphosis-amber

**Vector Field** *Edition: 1 of 1* 

Artist: **Brian Peters** Date Created: **2023** Dimensions: **120" L x 48" H x 2" D** Materials: **3D printed ceramics, glazed** 