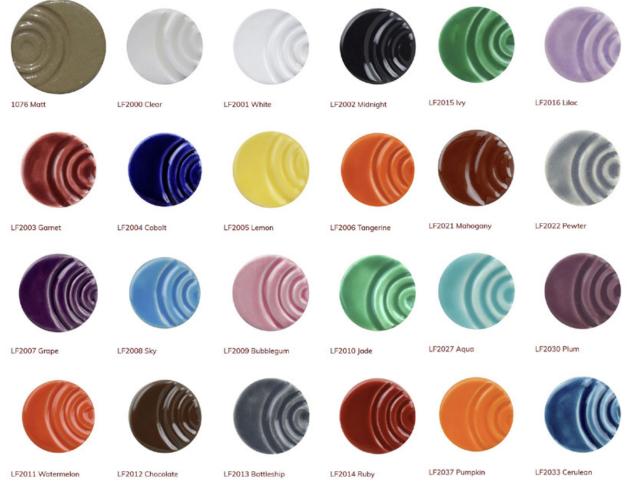

*3D printed ceramics, glazed** 

Retail Price: \$13,000 Artist Commission: \$6,500 Vector Field explores variations in scale, pattern, color and placement for large wall mounted applications.

Available for custom commissioning. Please contact for pricing and options.

https://www.brian-peters.com/artworks#/bloom1





**Bloom Field** *Edition: 1 of 1* 

Artist: **Brian Peters** Date Created: **2023** Dimensions: **96" L x 96" H x 2" D** Materials: **3D printed ceramics, glazed** 

Retail Price: \$13,000 Artist Commission: \$6,500 Bloom Field explores variations in scale, pattern, color and placement for large wall mounted applications.

Available for custom commissioning. Please contact for pricing and options.

https://www.brian-peters.com/artworks#/bloom1



## **Glaze Color Options**