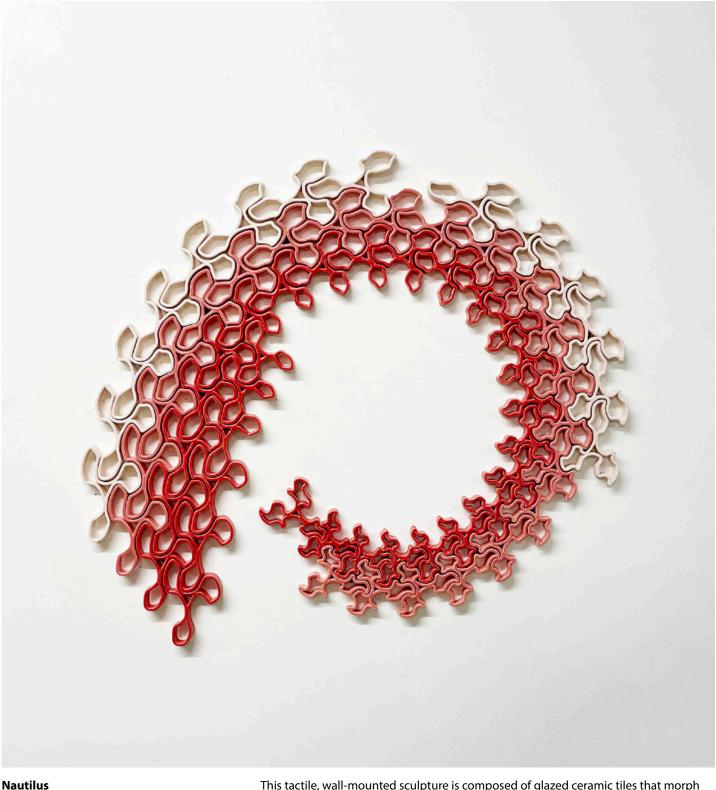

Retail Price: \$10,000 Artist Commission: \$5,000 This tactile, wall-mounted sculpture is composed of glazed ceramic tiles that morph from a rounded form into a more complex module.

**The Metamorphosis Series** speaks to transitions, which are expressed through changes in shape from one end of the piece to the other. The artwork begins with the installation of a single unit on the wall. The piece then begins to grow with the addition of units that link to the one installed, ultimately resulting in a large work that relies on individual units to maintain the position of the collective.

Available for custom commissioning. Please contact for pricing and options.

https://www.brian-peters.com/artworks#/nautilus

Halo Edition: 1 of 1