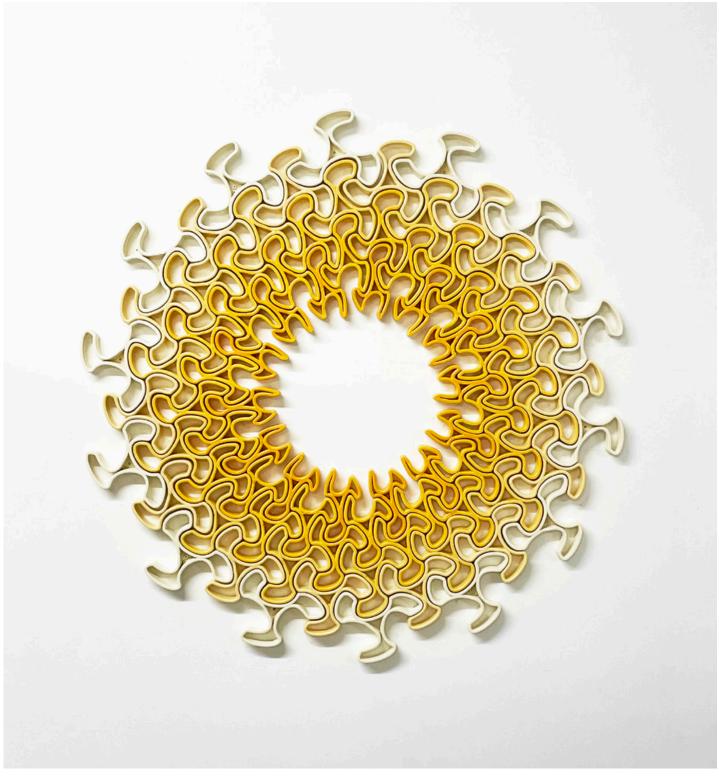

## Artist: **Brian Peters** Date Created: **2023** Dimensions: **42" L x 42" H x 1" D** Materials: **3D printed ceramics, glazed**

Retail Price: \$10,000 Artist Commission: \$5,000 This tactile, wall-mounted sculpture is composed of glazed ceramic tiles that morph from a rounded form into a more complex module.

**The Metamorphosis Series** speaks to transitions, which are expressed through changes in shape from one end of the piece to the other. The artwork begins with the installation of a single unit on the wall. The piece then begins to grow with the addition of units that link to the one installed, ultimately resulting in a large work that relies on individual units to maintain the position of the collective.

Available for custom commissioning. Please contact for pricing and options.

https://www.brian-peters.com/artworks#/halo

**Bloom Radial** Edition: 1 of 1

Artist: Brian Peters Date Created: 2023 Dimensions: 108" L x 108" H x 2" D Materials: 3D printed ceramics, glazed